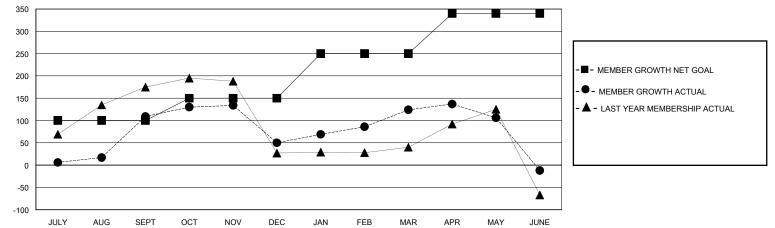

## MONTHLY MEMBERSHIP PROGRESS REPORT

District 307 A1

Results as of: 6/30/2024

| GMT:                  |               | LOC       | ATION INDONES | SIA                   |                           |                         | GMT CA                                             |  |  |
|-----------------------|---------------|-----------|---------------|-----------------------|---------------------------|-------------------------|----------------------------------------------------|--|--|
| Clubs                 |               |           |               | Members               |                           |                         |                                                    |  |  |
| RESULTS FOR 2023-2024 |               |           |               | RESULTS FOR 2023-2024 |                           |                         |                                                    |  |  |
| QUARTER               | NEW CLUB GOAL | NEW CLUBS | DROPPED CLUBS | QUARTER M             | IEMBER GROWTH NET<br>GOAL | MEMBER GROWTH<br>ACTUAL | DROPPED<br>MEMBERS ACTUAL<br>(including transfers) |  |  |
| JULY/AUG/SEPT         | 4             | 2         | 2             | JULY/AUG/SEP          | г 100                     | 195                     | 76                                                 |  |  |
| OCT/NOV/DEC           | 0             | 0         | 1             | OCT/NOV/DEC           | 50                        | 60                      | 119                                                |  |  |
| JAN/FEB/MAR           | 3             | 3         | 0             | JAN/FEB/MAR           | 100                       | 90                      | 15                                                 |  |  |
| APR/MAY/JUNE          | 1             | 3         | 4             | APR/MAY/JUNE          | 90                        | 160                     | 246                                                |  |  |
|                       | GOALS         | AND ACTUA | L NEW CLUBS C | UMULATIVE             |                           |                         |                                                    |  |  |
| 8                     |               |           |               |                       |                           |                         |                                                    |  |  |