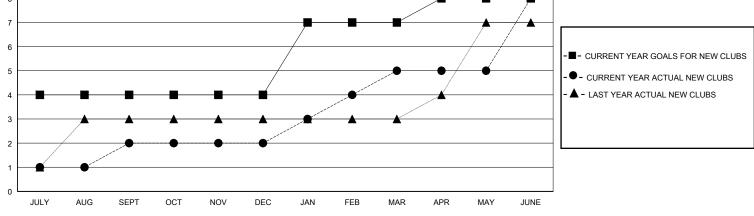

## MONTHLY MEMBERSHIP PROGRESS REPORT

District 307 A1

Results as of: 6/30/2024

| GMT:                  |               | LOC       | ATION INDONES | SIA                   |                           |                         | GMT CA                                             |  |  |
|-----------------------|---------------|-----------|---------------|-----------------------|---------------------------|-------------------------|----------------------------------------------------|--|--|
| Clubs                 |               |           |               | Members               |                           |                         |                                                    |  |  |
| RESULTS FOR 2023-2024 |               |           |               | RESULTS FOR 2023-2024 |                           |                         |                                                    |  |  |
| QUARTER               | NEW CLUB GOAL | NEW CLUBS | DROPPED CLUBS | QUARTER M             | IEMBER GROWTH NET<br>GOAL | MEMBER GROWTH<br>ACTUAL | DROPPED<br>MEMBERS ACTUAL<br>(including transfers) |  |  |
| JULY/AUG/SEPT         | 4             | 2         | 2             | JULY/AUG/SEP          | г 100                     | 195                     | 76                                                 |  |  |
| OCT/NOV/DEC           | 0             | 0         | 1             | OCT/NOV/DEC           | 50                        | 60                      | 119                                                |  |  |
| JAN/FEB/MAR           | 3             | 3         | 0             | JAN/FEB/MAR           | 100                       | 90                      | 15                                                 |  |  |
| APR/MAY/JUNE          | 1             | 3         | 4             | APR/MAY/JUNE          | 90                        | 160                     | 246                                                |  |  |
|                       | GOALS         | AND ACTUA | L NEW CLUBS C | UMULATIVE             |                           |                         |                                                    |  |  |
| 8                     |               |           |               |                       |                           |                         |                                                    |  |  |